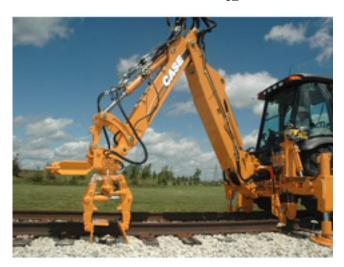

Price: Free

Railcar Mover - Mitchell-Railgear: The rail wheels feature a friction drive hub that engages with the tires, translating tire rotation into rail wheel movement. This mechanical friction drive system excels in reliability, utilizing the road axle drive line system and braking system for propulsion and braking. On the rail, an articulated frame is hydraulically locked to maintain precise alignment between the front and rear rail wheels. For more information you can visit our website: https://www.mitchell-railgear.com.